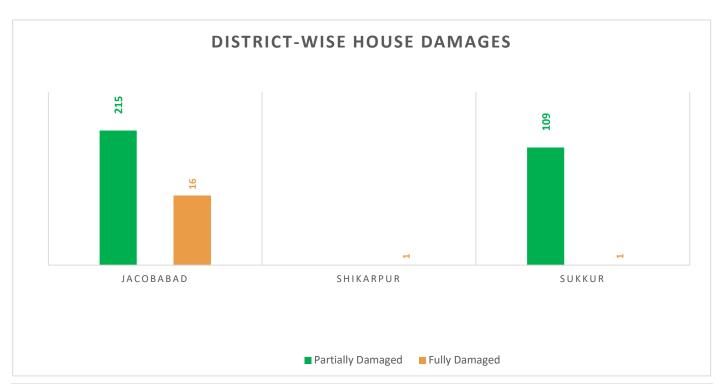

### **Total Livestock Perished: 213**

Livestock Data Source: Concerned Deputy Commissioners.

Partially Damaged – 324 Fully Damaged - 18 **Grand Total – 342** 

Source: Concerned Deputy Commissioners.

**Total Crop Area Damaged: 3,528** 