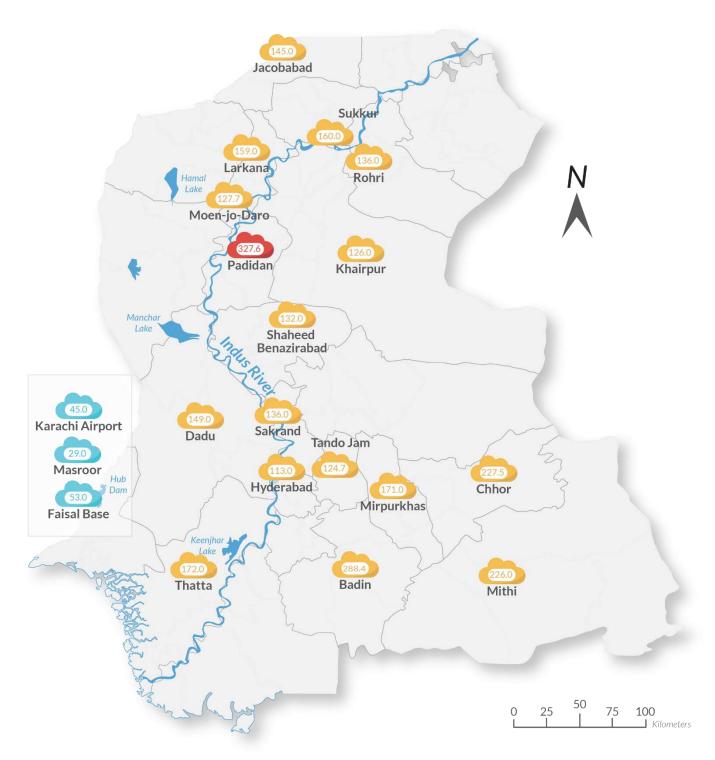

## Cumulative Rainfall (July, August & September)

Source: Pakistan Meteorological Department (PMD)

Data Source: Concerned Deputy Commissioners.

021-99332742

021-35381810