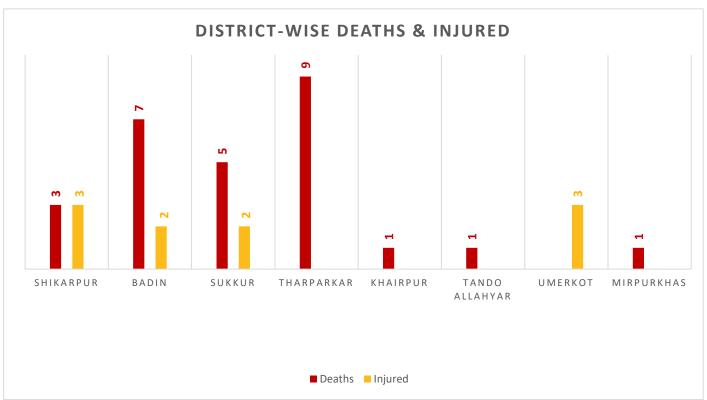

No. PDMA (SINDH)/(SITREP)/2023/3926

05<sup>th</sup> October 2023

## **Consolidated Situation Report**

(Covering Period from 07th July to 30th September 2023)