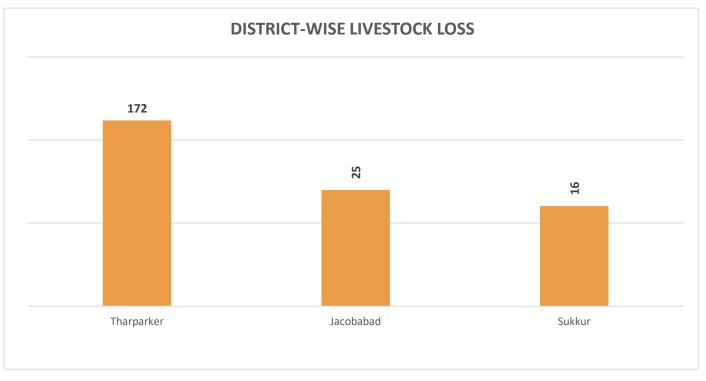

### **Total Livestock Perished: 213**

Livestock Data Source: Concerned Deputy Commissioners.

Partially Damaged – 324 Fully Damaged - 18 **Grand Total – 342** 

Source: Concerned Deputy Commissioners.

**Total Crop Area Damaged: 3,528** 