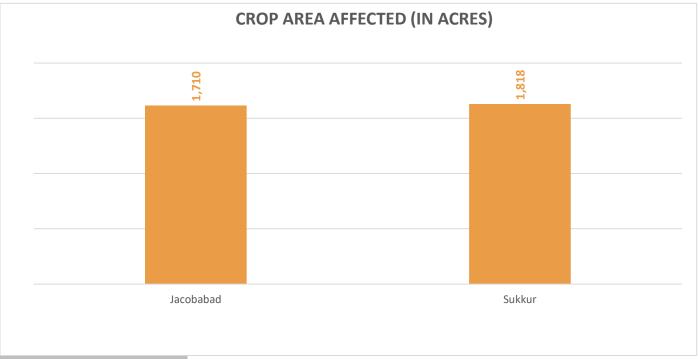

### **Total Livestock Perished: 213**

Livestock Data Source: Concerned Deputy Commissioners.

Partially Damaged – 324 Fully Damaged - 18 **Grand Total – 342** 

Source: Concerned Deputy Commissioners.

**Total Crop Area Damaged: 3,528** 