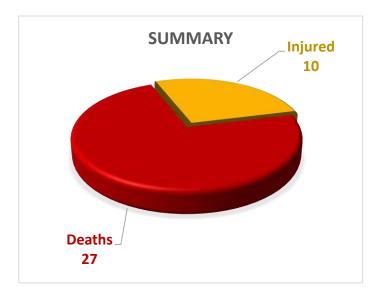

No. PDMA (SINDH)/(SITREP)/2023/3926

05<sup>th</sup> October 2023

## **Consolidated Situation Report**

(Covering Period from 07th July to 30th September 2023)

## Cumulative Rainfall (July, August & September)



Source: Pakistan Meteorological Department (PMD)























Data Source: Concerned Deputy Commissioners.



021-99332742

021-35381810













### **Total Livestock Perished: 213**

Livestock Data Source: Concerned Deputy Commissioners.



Partially Damaged – 324 Fully Damaged - 18 **Grand Total – 342** 

Source: Concerned Deputy Commissioners.

















**Total Crop Area Damaged: 3,528** 

Source: Concerned Deputy Commissioners.

| District  | No. of<br>UC's<br>Affected |
|-----------|----------------------------|
| Jacobabad | 25                         |
| Sukkur    | 19                         |
| Total     | 44                         |

Source: Concerned Deputy Commissioners.



**Total Population Affected: 1366 Total Households Affected: 227** 

Source: Concerned Deputy Commissioners.