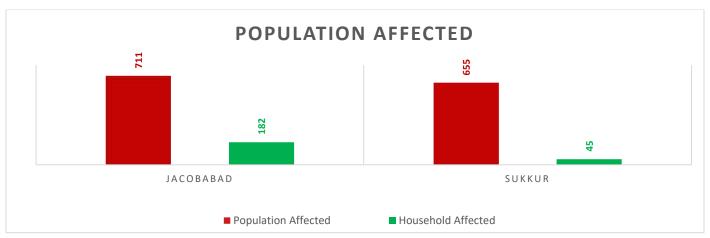

Source: Concerned Deputy Commissioners.

**Total Population Affected: 1366 Total Households Affected: 227** 

Source: Concerned Deputy Commissioners.