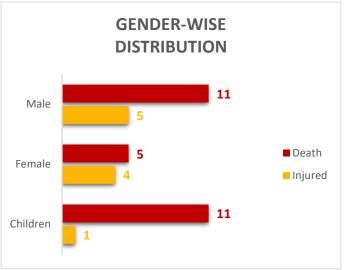

No. PDMA (SINDH)/(SITREP)/2023/3926

05<sup>th</sup> October 2023

## **Consolidated Situation Report**

(Covering Period from 07th July to 30th September 2023)

## Cumulative Rainfall (July, August & September)



Source: Pakistan Meteorological Department (PMD)























Data Source: Concerned Deputy Commissioners.



021-99332742

021-35381810













### **Total Livestock Perished: 213**

Livestock Data Source: Concerned Deputy Commissioners.



Partially Damaged – 324 Fully Damaged - 18 **Grand Total – 342** 

Source: Concerned Deputy Commissioners.

















**Total Crop Area Damaged: 3,528** 

Source: Concerned Deputy Commissioners.

| District  | No. of<br>UC's<br>Affected |
|-----------|----------------------------|
| Jacobabad | 25                         |
| Sukkur    | 19                         |
| Total     | 44                         |

Source: Concerned Deputy Commissioners.



**Total Population Affected: 1366 Total Households Affected: 227** 

Source: Concerned Deputy Commissioners.