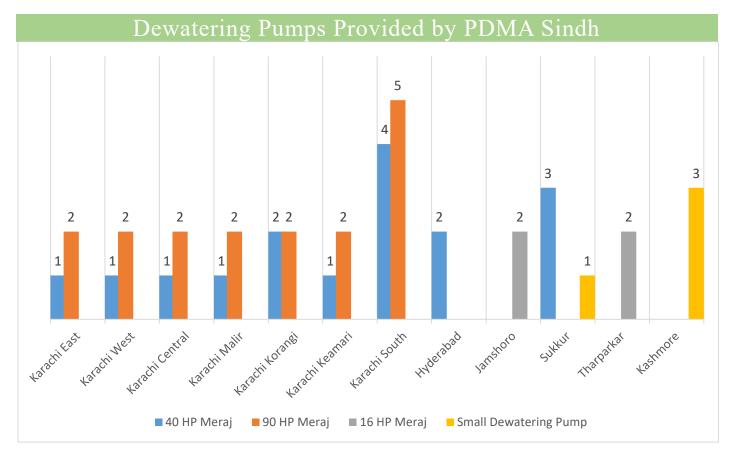

## Cumulative Rainfall (July, August & September)

Source: Pakistan Meteorological Department (PMD)

Data Source: Concerned Deputy Commissioners.

021-99332742

021-35381810